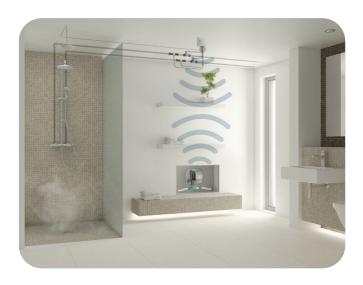

## **Optional Accessories (Not included with SDA074T)**

Surface mounted Passive Infrared Sensor (PIR) - (IP65) and 15mm Push Fit Solenoids (WRAS) shown in illustration opposite

Optional accessories required for compliance with UK water and bathroom regulations