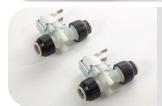

## **Optional Accessories (Not included with SDA074T)**

Surface mounted Passive Infrared Sensor (PIR) - (IP65) and 15mm Push Fit Solenoids (WRAS) shown in illustration opposite

Optional accessories required for compliance with UK water and bathroom regulations

# 15mm Push Fit Solenoids (WRAS)

Brand: RPE srl Product Number: 1175BC Stockist: Solenoid Valve World