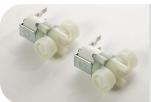

# 15mm Push Fit Solenoids (WRAS)

Brand: RPE srl Product Number: 1175BC Stockist: Solenoid Valve World