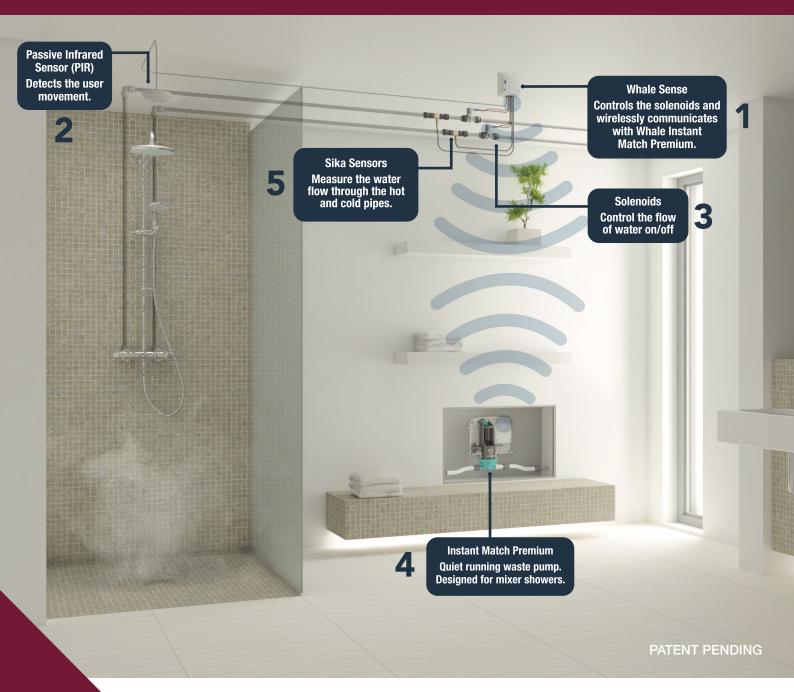

# Whale Sense - Property Protection for mixer showers

Whale Sense is a solenoid\* controller designed for the bathroom which reduces the risk of flooding.

Brings safety benefits of Healthcare electric showers to mixers\*\*

#### **Features and Benefits**

- Automatically shuts off the water supply after a preset period, reducing the risk of a flood
- Controls the water supply to the shower using solenoids
- Added protection against flooding/increased water conservation
- Hands free operation when used with a Passive Infrared Sensor (PIR) to activate the solenoids (may also be operated with a retractive switch)

## **Optional Accessories (Not included with SDA074T)**

Surface mounted Passive Infrared Sensor (PIR) - (IP65) and 15mm Push Fit Solenoids (WRAS) shown in illustration opposite

Optional accessories required for compliance with UK water and bathroom regulations