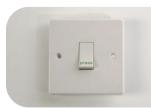

# **Retractive Wall Switch**

Brand: P, Crabtree 10A 1 Gang 2 Way Part Number: Part 4096/P Stockist: CEF