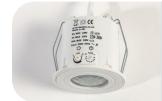

## Surface Mounted PIR (IP65)

Brand: E-Matic Product Number: PMSCSS Stockist: CEF